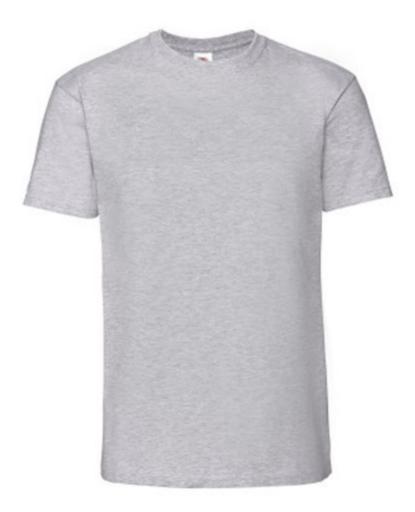

# FRUIT OF THE LOOM, ICONIC RINGSPUN PREMIUM T, MEN'S T-SHIRT, ASH GRAY, 4XL

#### **Basic informations**

Size: 4XL Color: Ash gray Size: 4XL

| Colors |  |  |  |  |  |  |  |  |  |  |  |  |  |  |  |  |  |
|--------|--|--|--|--|--|--|--|--|--|--|--|--|--|--|--|--|--|
|        |  |  |  |  |  |  |  |  |  |  |  |  |  |  |  |  |  |
|        |  |  |  |  |  |  |  |  |  |  |  |  |  |  |  |  |  |

## Specification

Fruit of the Loom, Iconic Ringspun Premium T, Men's T-shirt, Ash Gray, 4XL. Men's Cotton Short Sleeve T-shirt, made of 97% Iconic Ringspun cotton and 3% polyester, 195gm / m2, soft feel under toes and on skin, slightly fitting collar, washable up to 60 degrees, straight modern cut. Branding: DTG, screen printing, flex, flock